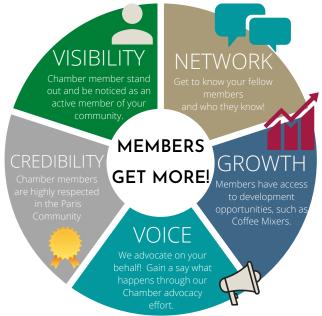

We look forward to an exciting 2022. Please let us know how we can partner with you/your business this coming year!

Here are just a few benefits that members receive:

- Referrals
- Access to our Mailing List
- Web Site Exposure
- Facebook Weekly Member Spotlight
- Ribbon Cuttings/1st Dollar Recognition
- Business Promotion/Awareness
- Sponsor Monthly Coffee Mixers First Friday
- Business Resources
- Community Involvement
- Social Media Shares
- Information in the Chamber Brochure/Newsletter
- Save 10% on Air-Evac Membership
- Vendor Opportunities
- Affordable Health Insurance through Missouri Chamber
- Networking & MORE!

#### GET THE MOST OUT OF YOUR CHAMBER MEMBERSHIP

#### ·Coffee Mixers - First Friday

o Join us the First Friday of every month at 7:00am for Members Networking! Coffee and breakfast will be served so you can connect with Chamber and Community Members. Bring yourselves and anything about your business you'd like to share.

#### ·Let's Get Social

o Be sure to follow us on Facebook and give us your Facebook information so we can follow you as well! The Chamber will make a weekly Member spotlight post, featuring a business that is a current Chamber Member. We will encourage and promote your business as well as share any job openings, specials or upcoming events you may be sponsoring, you just have to ask!

### ·Monthly/Quarterly E-Newsletter

o We want to keep our members informed – if you want to be included in our Enewsletter please send us your flyer or specials – we'd be happy to include your information when we are asked!

### **Event Sponsor**

o We have several opportunities for you to get YOUR name on an event or activity. With larger events from The Party in the Park, Christmas is Caring, Coffee Mixer or Fall Festival - we want to promote your business!